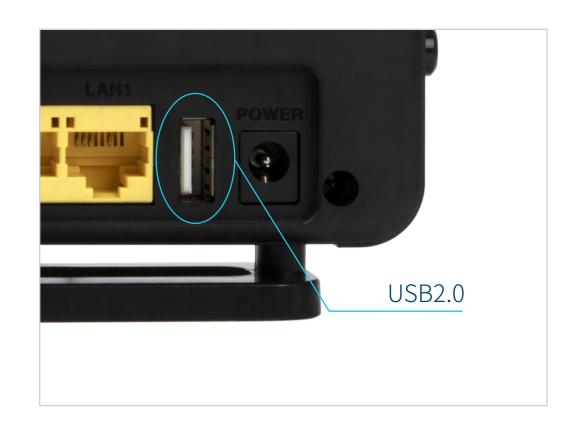

## Versatile USB Connectivity

A USB 2.0 port makes the DS224WSU.W17 a truly resourceful gateway. Share a hard drive full of media through your home network, or via an ftp server whenever you' re away.