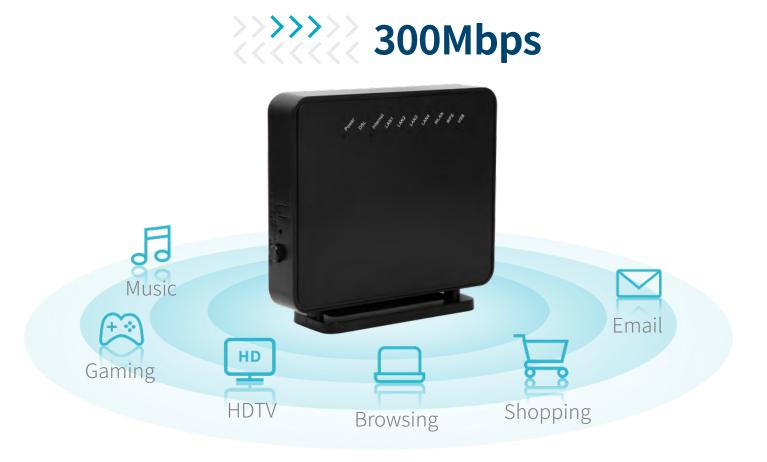

# Endless Fun with Smooth Wi-Fi Experience

Fast wireless data transfer rates up to 300Mbps is ideall for play music, uploading photos, Internet calling, HD video streaming and other bandwidth intensive tasks.