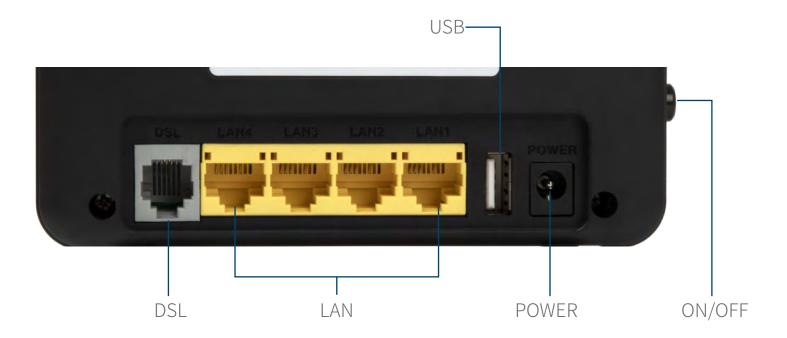

#### **Hardware**

- Interfaces: 1 x DSL Port, 4 x 10/100Mbps LAN Ports, 1 x USB ports
- Buttons: Power ON/OFF Button, WPS/ WiFi Button, Reset Button
- Power Supply: DC 12V 1A
- Antenna: 2 x 2.4GHz 5dBi Internal antennas
- Dimensions (W X D X H): 130 x 120x 25mm