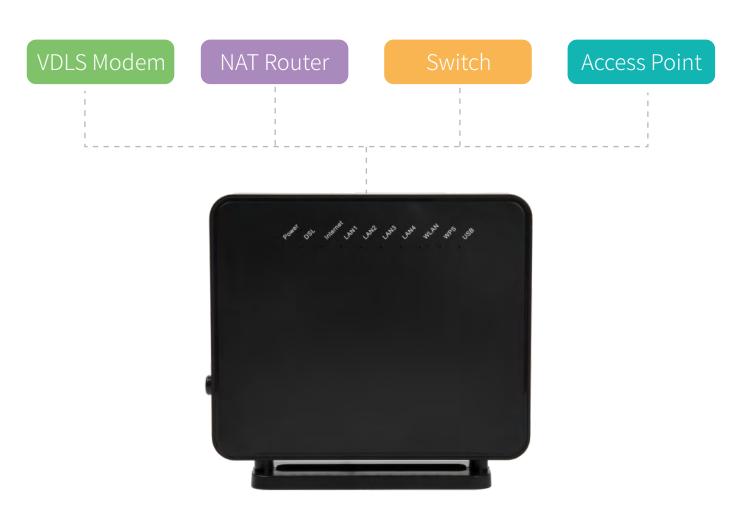

## Satisfies Your Multiple Needs in One Device

Combined with VDSL modem and NAT Router, DS224WSU.W17 is an incredibly robust all-in-one device that provides a full rate of VDSL standard with the superb reliability and a cost-effective solution for home and small business.