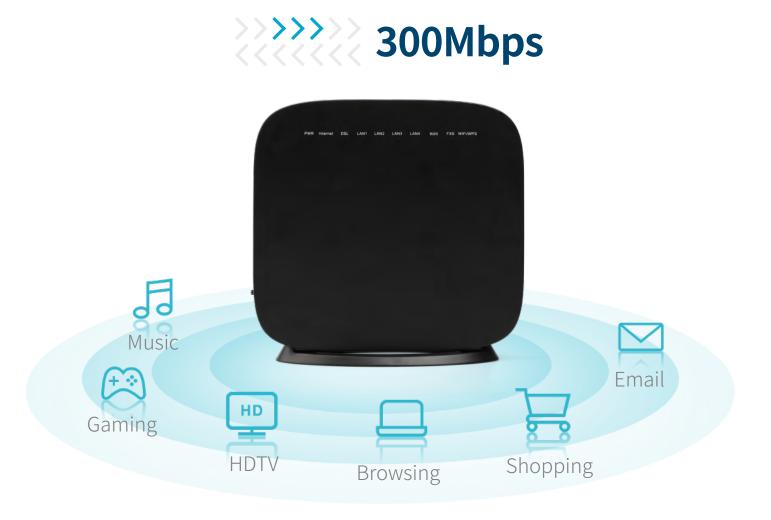

## Endless Fun with Smooth Wi-Fi Experience

Fast wireless data transfer rates up to 300Mbps is ideall for play music, uploading photos, Internet calling, HD video streaming and other bandwidth intensive tasks.