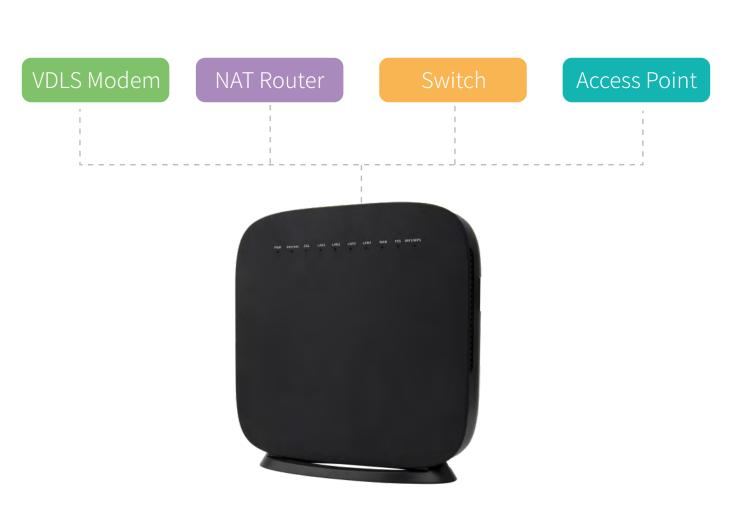

### Satisfies your multiple needs in one device

The modem router combined the function of VDSL modem, NAT router, 4-port switch and wireless access point into one fashionable device, providing one-stop solution for your home network connection.