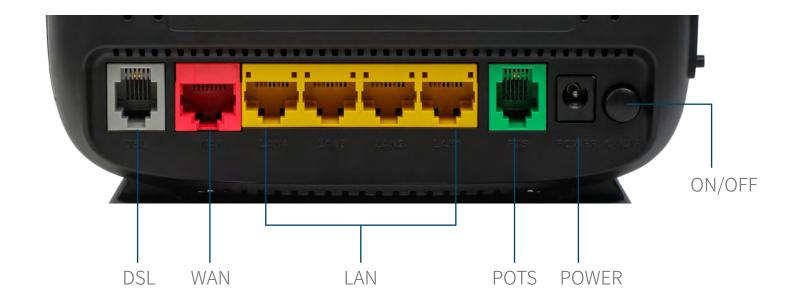

#### **Hardware**

- Interfaces:  $1 \times DSL$  Port,  $1 \times 10/100/1000$ Mbps WAN Port,  $4 \times 10/100$ Mbps LAN Ports,  $1 \times FXS$  port
- Buttons: Power ON/OFF Button, WPS Button, WiFi Button, Reset Button
- Power Supply: DC 12V 1.5A
- Antenna: 2 x 5dBi dual band internal antennas
- Dimensions (W X D X H): 154 x 150x 30mm