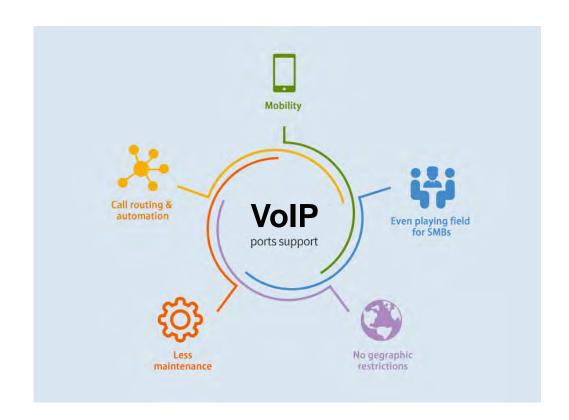

### Supports VoIP Calls

With a FXS port, users can make or receive phone calls over the Internet simply by connecting the device to their existing telephone set.